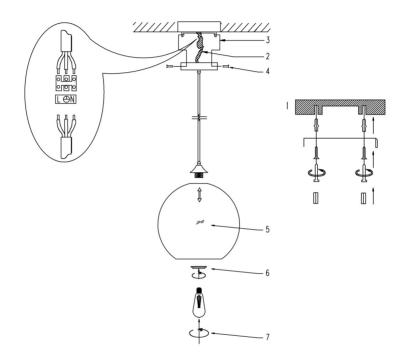

### INSTALLTION INSTRUCTIONS

- A. Use screws to fix mounting bar to the junction box.
- B. Make the wire connections with connectors .
  Connect the live wire (L) from fitting to the live wire from main power supply.
  Connect the neutral wire (N) from fitting to the neutral wire from main power supply.
  Connect the earth wire from fitting to the earth wire from main power supply.
  Please pay close attention to avoiding the wires exposing outside when wiring connections.
- C. Use screws to fix canopy to mounting bar.
- D. Use socket ring to fix shade to the socket.
- E. Install the bulb (not included) at recommended wattage to the socket.
- F. Check if the installation is completed and turn on the power.